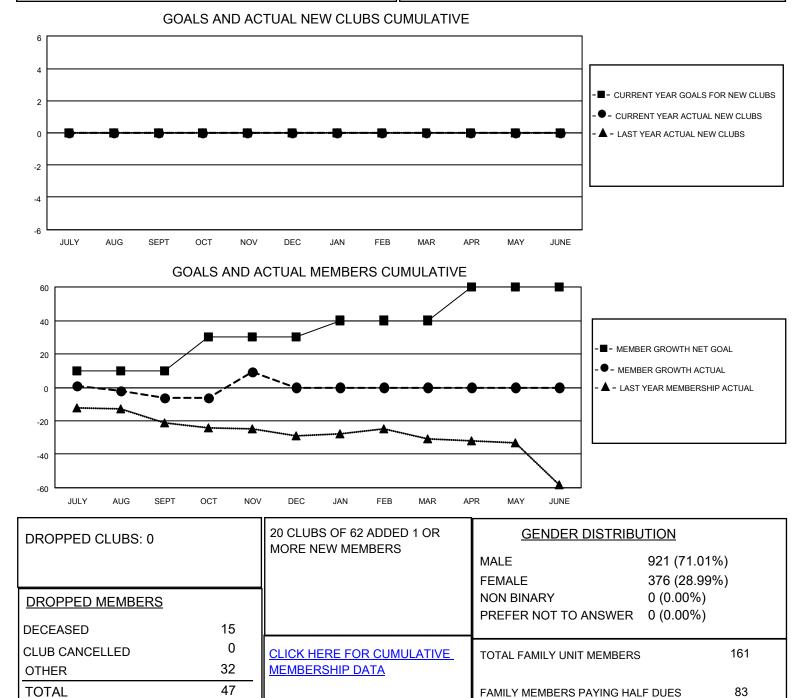

## LOCATION ONTARIO

**District A4** 

Results as of: 11/30/2022

| Clubs                 |               |           |               | Members               |                        |                         |                                                    |
|-----------------------|---------------|-----------|---------------|-----------------------|------------------------|-------------------------|----------------------------------------------------|
| RESULTS FOR 2022-2023 |               |           |               | RESULTS FOR 2022-2023 |                        |                         |                                                    |
| QUARTER               | NEW CLUB GOAL | NEW CLUBS | DROPPED CLUBS | QUARTER MEM           | BER GROWTH NET<br>GOAL | MEMBER GROWTH<br>ACTUAL | DROPPED<br>MEMBERS ACTUAL<br>(including transfers) |
| JULY/AUG/SEPT         | 0             | 0         | 0             | JULY/AUG/SEPT         | 10                     | 23                      | 22                                                 |
| OCT/NOV/DEC           | 0             | 0         | 0             | OCT/NOV/DEC           | 20                     | 42                      | 25                                                 |
| JAN/FEB/MAR           | 0             | 0         | 0             | JAN/FEB/MAR           | 10                     | 0                       | 0                                                  |
| APR/MAY/JUNE          | 0             | 0         | 0             | APR/MAY/JUNE          | 20                     | 0                       | 0                                                  |